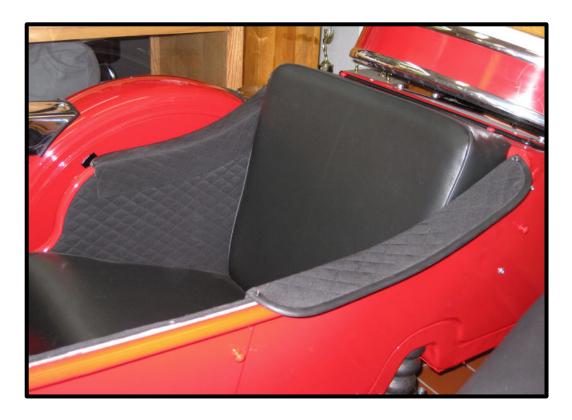

## Ural Accessories

## Side Car Arm Rest

## P/N RW 900206 A

Tired of your passenger complaining of bruised elbows and cold steel? Raceway's answer to the problem are these fiberglass base, padded arm rests. Durable all weather covering, styling that looks like it belongs there - plus comfort and convince - what more can you ask for? Attaches with supplied stainless steel fasteners for a neat and clean mounting. Besides - it's very snazzy looking!